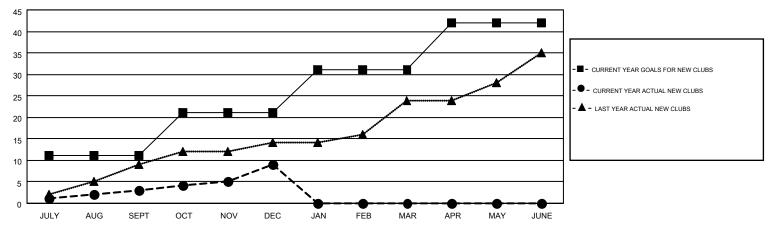

## Multiple District 2

Results as of: 12/31/2014

**LOCATION: TEXAS** 

GMT: HAL GRIFFIN GMT CA 1

|               |                  | Clubs             |                  |                  | Members               |                    |                               |                    |                  |
|---------------|------------------|-------------------|------------------|------------------|-----------------------|--------------------|-------------------------------|--------------------|------------------|
|               | RESUI            | LTS FOR 2014-2015 | i                |                  | RESULTS FOR 2014-2015 |                    |                               |                    |                  |
| QUARTER       | NEW CLUB<br>GOAL | NEW CLUBS         | DROPPED<br>CLUBS | NET<br>GAIN/LOSS | QUARTER               | NEW MEMBER<br>GOAL | CHARTER AND NEW MEMBERS ADDED | DROPPED<br>MEMBERS | NET<br>GAIN/LOSS |
| JULY/AUG/SEPT | 11               | 3                 | 9                | -6               | JULY/AUG/SEPT         | 339                | 932                           | 1,389              | -457             |
| OCT/NOV/DEC   | 10               | 6                 | 17               | -11              | OCT/NOV/DEC           | 408                | 1,041                         | 1,373              | -332             |
| JAN/FEB/MAR   | 10               | 0                 | 0                | 0                | JAN/FEB/MAR           | 377                | 0                             | 0                  | 0                |
| APR/MAY/JUNE  | 11               | 0                 | 0                | 0                | APR/MAY/JUNE          | 368                | 0                             | 0                  | 0                |

## GOALS AND ACTUAL NEW CLUBS CUMULATIVE