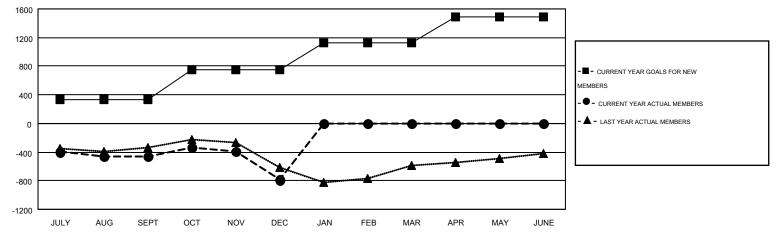

## Multiple District 2

Results as of: 12/31/2014

**LOCATION: TEXAS** 

GMT: HAL GRIFFIN GMT CA 1

|               |                  | Clubs             |                  |                  | Members               |                    |                               |                    |                  |
|---------------|------------------|-------------------|------------------|------------------|-----------------------|--------------------|-------------------------------|--------------------|------------------|
|               | RESUI            | LTS FOR 2014-2015 | i                |                  | RESULTS FOR 2014-2015 |                    |                               |                    |                  |
| QUARTER       | NEW CLUB<br>GOAL | NEW CLUBS         | DROPPED<br>CLUBS | NET<br>GAIN/LOSS | QUARTER               | NEW MEMBER<br>GOAL | CHARTER AND NEW MEMBERS ADDED | DROPPED<br>MEMBERS | NET<br>GAIN/LOSS |
| JULY/AUG/SEPT | 11               | 3                 | 9                | -6               | JULY/AUG/SEPT         | 339                | 932                           | 1,389              | -457             |
| OCT/NOV/DEC   | 10               | 6                 | 17               | -11              | OCT/NOV/DEC           | 408                | 1,041                         | 1,373              | -332             |
| JAN/FEB/MAR   | 10               | 0                 | 0                | 0                | JAN/FEB/MAR           | 377                | 0                             | 0                  | 0                |
| APR/MAY/JUNE  | 11               | 0                 | 0                | 0                | APR/MAY/JUNE          | 368                | 0                             | 0                  | 0                |

## GOALS AND ACTUAL MEMBERS CUMULATIVE

| DROPPED CLUBS: 26 |       | 478 CLUBS OF 915 ADDED 1 OR MORE<br>NEW MEMBERS | GENDER DISTRIBUTION           MALE         17,451 (67.84%)           FEMALE         8,274 (32.16%) |   |       |
|-------------------|-------|-------------------------------------------------|----------------------------------------------------------------------------------------------------|---|-------|
| DROPPED MEMBERS   |       |                                                 |                                                                                                    |   |       |
| DECEASED          | 170   | CLICK HERE FOR HEALTH                           | FAMILY LINET MEMBERS                                                                               |   | 3,839 |
| CLUB CANCELLED    | 277   | ASSESSMENT DATA                                 | FAMILY UNIT MEMBERS                                                                                |   | ,     |
| OTHER             | 2,314 |                                                 | HEAD OF HOUSEHOLD                                                                                  |   | 1,880 |
| TOTAL             | 2,761 |                                                 | NON-HEAD OF HOUSEHOLD                                                                              | ) | 1,959 |